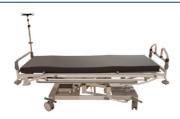

### Medical solutions

• The Manual Multi Cylinder (MMC) is a reliable hydraulic system to operate multiple movements within your application. This system enables the user, by means of a selector, to select which cylinder to operate. The selector is integrated in the pump which results in less build-in space and less weight. All available single acting and double acting cylinders can be combined, this gives you the flexibility to create the most suitable system for your application.