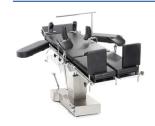

### Medical solutions

• The Manual Multi Cylinder (MMC) is a reliable hydraulic system to operate multiple movements within your application. This system enables the user, by means of a selector, to select which cylinder to operate. The selector is integrated in the pump which results in less build-in space and less weight. All available single acting and double acting cylinders can be combined, this gives you the flexibility to create the most suitable system for your application.