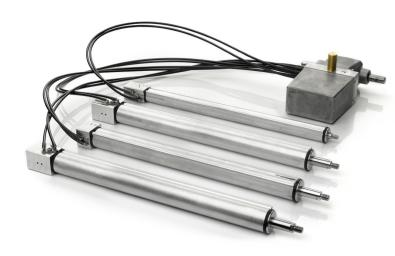

# Manual Multi Cylinder (MMC)

• The Manual Multi Cylinder (MMC) is a reliable hydraulic system to operate multiple movements within your application. This system enables the user, by means of a selector, to select which cylinder to operate. The selector is integrated in the pump which results in less build-in space and less weight. All available single acting and double acting cylinders can be combined, this gives you the flexibility to create the most suitable system for your application.

### **SPECIFICATIONS**

Operate up to 4 cylinders with one foot pump

1 - 4 single/double acting hydraulic cylinders: 8,5 and 14 kN push forces

2 hoses per cylinder

Stroke lengths available 60- 400 mm

The selector and the pump are integrated in one bloc.