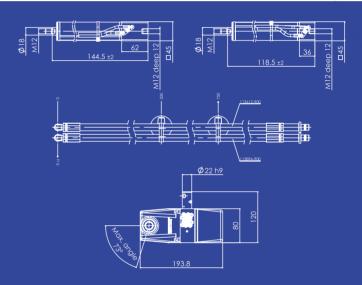

### **SPECIFICATIONS**

Operate up to 4 cylinders with one foot pump

1 - 4 single/double acting hydraulic cylinders: 8,5 and 14 kN push forces

2 hoses per cylinder

Stroke lengths available 60- 400 mm

The selector and the pump are integrated in one bloc.

Selector function: by rotating the shaft, one of the cylinders can be selected.

Pump function: the selected cylinder is extended by pumping the pump foot pedal down.

The selected cylinder is retracted by moving (by single acting cylinder) or pumping (by double acting cylinder) the pump foot pedal down.