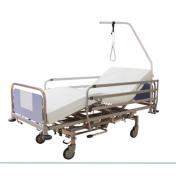

### Medical solutions

• The Manual Multi Cylinder (MMC) is a reliable hydraulic system to operate multiple movements within your application. This system enables the user, by means of a selector, to select which cylinder to operate. The selector is integrated in the pump which results in less build-in space and less weight. All available single acting and double acting cylinders can be combined, this gives you the flexibility to create the most suitable system for your application.