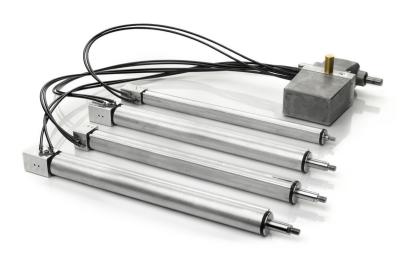

# Manual Multi Cylinder (MMC)

• The Manual Multi Cylinder (MMC) is a reliable hydraulic system to operate multiple movements within your application. This system enables the user, by means of a selector, to select which cylinder to operate. The selector is integrated in the pump which results in less build-in space and less weight. All available single acting and double acting cylinders can be combined, this gives you the flexibility to create the most suitable system for your application.

### **SPECIFICATIONS**

Operate up to 4 cylinders with one foot pump

1 - 4 single/double acting hydraulic cylinders: 8,5 and 14 kN push forces

2 hoses per cylinder

Stroke lengths available 60- 400 mm

The selector and the pump are integrated in one bloc.