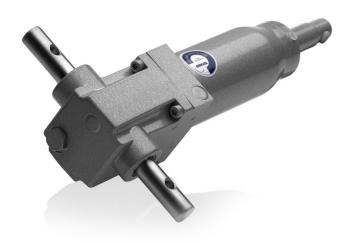

- The MK5 is a reliable self-contained hydraulic actuator, of which more than a million have already been built. The pump, cylinder, valves and reservoir are combined into one, compact, maintenance-free unit.
- Every MK5 comes with a pressure relief valve and a flow control valve to ensure smooth descent. The MK5 is easy to install and is built for long life.

| SPECIFICATIONS                                                                                                   |                                              |
|------------------------------------------------------------------------------------------------------------------|----------------------------------------------|
| Stroke lengths:                                                                                                  | multiple possibilities between 80 and 400 mm |
| Maximum dynamic push force:                                                                                      | 10 kN at 270 bar                             |
| Descent control:                                                                                                 | flow control valve                           |
| Pressure relief valve:                                                                                           | installed                                    |
| Single acting cylinder                                                                                           |                                              |
| Optional: holes on the pedal shaft, mounting brackets, suction tube,<br>different actuator colors, TÜV certified |                                              |