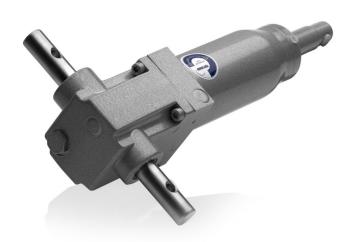

- The MK5 is a reliable self-contained hydraulic actuator, of which more than a million have already been built. The pump, cylinder, valves and reservoir are combined into one, compact, maintenance-free unit.
- Every MK5 comes with a pressure relief valve and a flow control valve to ensure smooth descent. The MK5 is easy to install and is built for long life.

| SPECIFICATIONS                                                                                                   |                                              |
|------------------------------------------------------------------------------------------------------------------|----------------------------------------------|
| Stroke lengths:                                                                                                  | multiple possibilities between 80 and 400 mm |
| Maximum dynamic push force:                                                                                      | 10 kN at 270 bar                             |
| Descent control:                                                                                                 | flow control valve                           |
| Pressure relief valve:                                                                                           | installed                                    |
| Single acting cylinder                                                                                           |                                              |
| Optional: holes on the pedal shaft, mounting brackets, suction tube,<br>different actuator colors, TÜV certified |                                              |