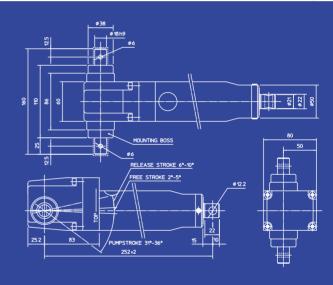

- The MK5 is a reliable self-contained hydraulic actuator, of which more than a million have already been built. The pump, cylinder, valves and reservoir are combined into one, compact, maintenance-free unit.
- Every MK5 comes with a pressure relief valve and a flow control valve to ensure smooth descent. The MK5 is easy to install and is built for long life.

| SPECIFICATIONS                                                                                                   |                                              |
|------------------------------------------------------------------------------------------------------------------|----------------------------------------------|
| Stroke lengths:                                                                                                  | multiple possibilities between 80 and 400 mm |
| Maximum dynamic push force:                                                                                      | 10 kN at 270 bar                             |
| Descent control:                                                                                                 | flow control valve                           |
| Pressure relief valve:                                                                                           | installed                                    |
| Single acting cylinder                                                                                           |                                              |
| Optional: holes on the pedal shaft, mounting brackets, suction tube,<br>different actuator colors, TÜV certified |                                              |