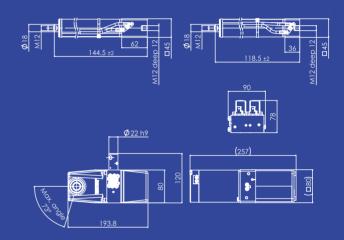

## **SPECIFICATIONS**

Operate up to 12 cylinders (electro-hydraulic) including up to 4 back up functions (manual-hydraulic)

1 - 12 double acting hydraulic cylinders: 8,5 and 14 kN push forces

2 hoses per cylinder: 1.0 mtr/1.5 mtr/2.0 mtr

Pump motor 12 V or 24 V

Electrical part: IP 68

The selector and the pump are integrated in one bloc. Selector function: manual or electrical. Manual by rotating the shaft, one of the cylinders can be selected.

Pump function: manual or electrical. The selected cylinder is extended by pumping the foot pedal down or by handset (electro-hydraulic). The selected cylinder is retracted by pumping the foot pedal down or by handset (electro-hydraulic)