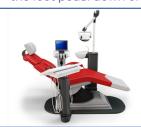

Power-Packer Europa B.V. is your experienced partner when it comes to motion control systems for medical applications. We are an OEM supplier to leading manufacturers of hospital beds, physiotherapy tables, patient trolleys, treatment tables, shower chairs, operating tables and scanner tables. Power-Packer offers a complete range of manual-hydraulic and electro-hydraulic actuators for all your applications involving precise motion in clean environments. For more than 30 years our hydraulic systems have proven their quality in the medical industry. Power-Packer's broad knowhow and continuous search for innovation in motion control systems guarantees you to PROGRESS IN MOTION!

• The Electro-Hydraulic MMC is a reliable system designed to operate multiple movements in the most innovative medical applications. It combines the need of an electro-hydraulic and manual-hydraulic system, with up to 4 manual back up functions if power supply fails. The system enables the user, by means of a selector operated by a handset, to select which cylinder to operate. The selector is integrated in the pump which results in less build-in space and less weight. All available double acting cylinders can be combined, this gives you the flexibility to create the most suitable system for your application.