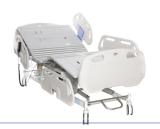

Power-Packer Europa B.V. is your experienced partner when it comes to motion control systems for medical applications. We are an OEM supplier to leading manufacturers of hospital beds, physiotherapy tables, patient trolleys, treatment tables, shower chairs, operating tables and scanner tables. Power-Packer offers a complete range of manual-hydraulic and electro-hydraulic actuators for all your applications involving precise motion in clean environments. For more than 30 years our hydraulic systems have proven their quality in the medical industry. Power-Packer's broad knowhow and continuous search for innovation in motion control systems guarantees you to PROGRESS IN MOTION!

• The Electro-Hydraulic MMC is a reliable system designed to operate multiple movements in the most innovative medical applications. It combines the need of an electro-hydraulic and manual-hydraulic system, with up to 4 manual back up functions if power supply fails. The system enables the user, by means of a selector operated by a handset, to select which cylinder to operate. The selector is integrated in the pump which results in less build-in space and less weight. All available double acting cylinders can be combined, this gives you the flexibility to create the most suitable system for your application.