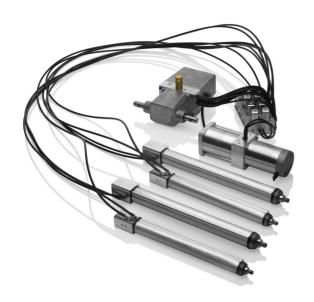

• The Electro-Hydraulic MMC is a reliable system designed to operate multiple movements in the most innovative medical applications. It combines the need of an electro-hydraulic and manual-hydraulic system, with up to 4 manual back up functions if power supply fails. The system enables the user, by means of a selector operated by a handset, to select which cylinder to operate. The selector is integrated in the pump which results in less build-in space and less weight. All available double acting cylinders can be combined, this gives you the flexibility to create the most suitable system for your application.

## **SPECIFICATIONS**

Operate up to 12 cylinders (electro-hydraulic) including up to 4 back up functions (manual-hydraulic)

1 - 12 double acting hydraulic cylinders: 8,5 and 14 kN push forces

2 hoses per cylinder: 1.0 mtr/1.5 mtr/2.0 mtr

Pump motor 12 V or 24 V

Electrical part: IP 68

The selector and the pump are integrated in one bloc. Selector function: manual or electrical. Manual by rotating the shaft, one of the cylinders can be selected.

Pump function: manual or electrical. The selected cylinder is extended by pumping the foot pedal down or by handset (electro-hydraulic). The selected cylinder is retracted by pumping the foot pedal down or by handset (electro-hydraulic)