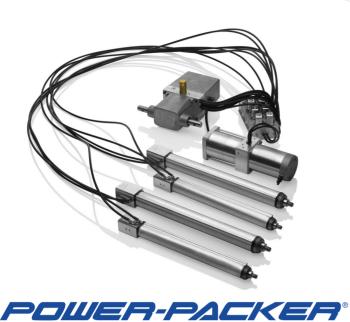

• The Electro-Hydraulic MMC is a reliable system designed to operate multiple movements in the most innovative medical applications. It combines the need of an electro-hydraulic and manual-hydraulic system, with up to 4 manual back up functions if power supply fails. The system enables the user, by means of a selector operated by a handset, to select which cylinder to operate. The selector is integrated in the pump which results in less build-in space and less weight. All available double acting cylinders can be combined, this gives you the flexibility to create the most suitable system for your application.

## **SPECIFICATIONS**

Operate up to 12 cylinders (electro-hydraulic) including up to 4 back up functions (manual-hydraulic)

1 - 12 double acting hydraulic cylinders: 8,5 and 14 kN push forces

2 hoses per cylinder: 1.0 mtr/1.5 mtr/2.0 mtr

Pump motor 12 V or 24 V

Electrical part: IP 68

The selector and the pump are integrated in one bloc. Selector function: manual or electrical. Manual by rotating the shaft, one of the cylinders can be selected.

Pump function: manual or electrical. The selected cylinder is extended by pumping the foot pedal down or by handset (electro-hydraulic). The selected cylinder is retracted by pumping the foot pedal down or by handset (electro-hydraulic)