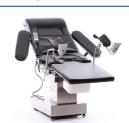

Power-Packer Europa B.V. is your experienced partner when it comes to motion control systems for medical applications. We are an OEM supplier to leading manufacturers of hospital beds, physiotherapy tables, patient trolleys, treatment tables, shower chairs, operating tables and scanner tables. Power-Packer offers a complete range of manual-hydraulic and electro-hydraulic actuators for all your applications involving precise motion in clean environments. For more than 30 years our hydraulic systems have proven their quality in the medical industry. Power-Packer's broad knowhow and continuous search for innovation in motion control systems guarantees you to PROGRESS IN MOTION!

• The Electro-Hydraulic MMC is a reliable system designed to operate multiple movements in the most innovative medical applications. It combines the need of an electro-hydraulic and manual-hydraulic system, with up to 4 manual back up functions if power supply fails. The system enables the user, by means of a selector operated by a handset, to select which cylinder to operate. The selector is integrated in the pump which results in less build-in space and less weight. All available double acting cylinders can be combined, this gives you the flexibility to create the most suitable system for your application.