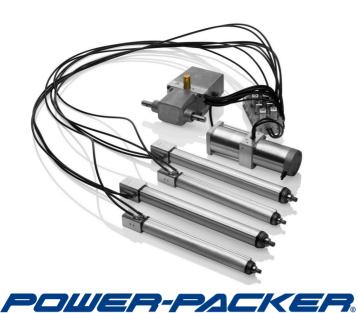

• The Electro-Hydraulic MMC is a reliable system designed to operate multiple movements in the most innovative medical applications. It combines the need of an electro-hydraulic and manual-hydraulic system, with up to 4 manual back up functions if power supply fails. The system enables the user, by means of a selector operated by a handset, to select which cylinder to operate. The selector is integrated in the pump which results in less build-in space and less weight. All available double acting cylinders can be combined, this gives you the flexibility to create the most suitable system for your application.

### **SPECIFICATIONS**

Operate up to 12 cylinders (electro-hydraulic) including up to 4 back up functions [manual-hydraulic]

1 - 12 double acting hydraulic cylinders: 8,5 and 14 kN push forces

2 hoses per cylinder: 1.0 mtr/1.5 mtr/2.0 mtr

Pump motor 12 V or 24 V

Electrical part: IP 68

The selector and the pump are integrated in one bloc. Selector function: manual or electrical. Manual by rotating the shaft, one of the cylinders can be selected. Pump function: manual or electrical. The selected cylinder is extended by pumping the foot pedal down or by handset (electro-hydraulic). The selected cylinder is retracted by pumping the foot pedal down or by handset (electro-hydraulic)