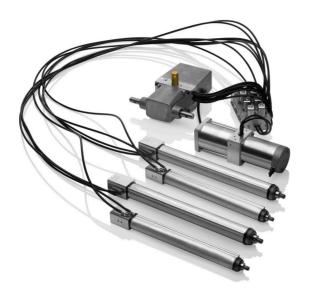

• The Electro-Hydraulic MMC is a reliable system designed to operate multiple movements in the most innovative medical applications. It combines the need of an electro-hydraulic and manual-hydraulic system, with up to 4 manual back up functions if power supply fails. The system enables the user, by means of a selector operated by a handset, to select which cylinder to operate. The selector is integrated in the pump which results in less build-in space and less weight. All available double acting cylinders can be combined, this gives you the flexibility to create the most suitable system for your application.

### **SPECIFICATIONS**

Operate up to 12 cylinders (electro-hydraulic) including up to 4 back up functions [manual-hydraulic]

1 - 12 double acting hydraulic cylinders: 8,5 and 14 kN push forces

2 hoses per cylinder: 1.0 mtr/1.5 mtr/2.0 mtr

Pump motor 12 V or 24 V

Electrical part: IP 68

The selector and the pump are integrated in one bloc. Selector function: manual or electrical. Manual by rotating the shaft, one of the cylinders can be selected. Pump function: manual or electrical. The selected cylinder is extended by pumping the foot pedal down or by handset (electro-hydraulic). The selected cylinder is retracted by pumping the foot pedal down or by handset (electro-hydraulic)