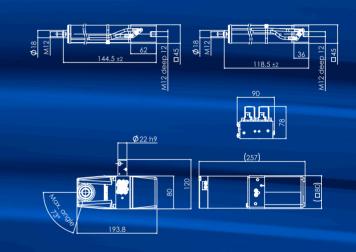

### **SPECIFICATIONS**

Operate up to 12 cylinders (electro-hydraulic) including up to 4 back up functions [manual-hydraulic]

1 - 12 double acting hydraulic cylinders: 8,5 and 14 kN push forces

2 hoses per cylinder: 1.0 mtr/1.5 mtr/2.0 mtr

Pump motor 12 V or 24 V

Electrical part: IP 68

The selector and the pump are integrated in one bloc. Selector function: manual or electrical. Manual by rotating the shaft, one of the cylinders can be selected. Pump function: manual or electrical. The selected cylinder is extended by pumping the foot pedal down or by handset (electro-hydraulic). The selected cylinder is retracted by pumping the foot pedal down or by handset (electro-hydraulic)