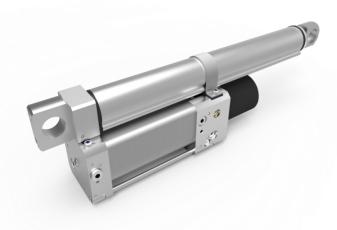

## Best design

- Lightweight and compact unit <7 kg</li>
- Robust design, without hoses
- Easy installation and operation
- Zero-maintenance

## **High performance**

- Extreme power dense (14kN)
- Controllable velocity, independent of the load
- Fast, quite and smooth operation for paramedics and patient comfort
- Back-up option for manual operation

The EDU is an electro-hydraulic system with a powerful brushless motor, specially developed for the high-end medical market. The self-containing design is fully made from aluminum, making it light weight and compact. This high power-dense system makes it possible to fully control the acceleration and velocity even under the heaviest loads.