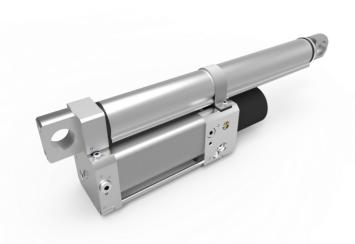

## Best design

- Lightweight and compact unit <7 kg</li>
- Robust design, without hoses
- Easy installation and operation
- Zero-maintenance

## **High performance**

- Extreme power dense (14kN)
- Controllable velocity, independent of the load
- Fast, quite and smooth operation for paramedics and patient comfort
- Back-up option for manual operation

The EDU is an electro-hydraulic system with a powerful brushless motor, specially developed for the high-end medical market. The self-containing design is fully made from aluminum, making it light weight and compact. This high power-dense system makes it possible to fully control the acceleration and velocity even under the heaviest loads.