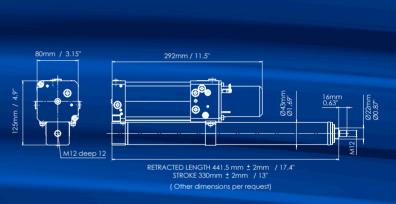

| SPECIFICATIONS              |                                                 |
|-----------------------------|-------------------------------------------------|
| Stroke lengths:             | Up to 500mm                                     |
| Maximum dynamic push force: | 14kN                                            |
| Movement:                   | Continuously variable velocity in any direction |
| Cylinder:                   | Double acting                                   |
| Unit weight:                | <7Kg                                            |