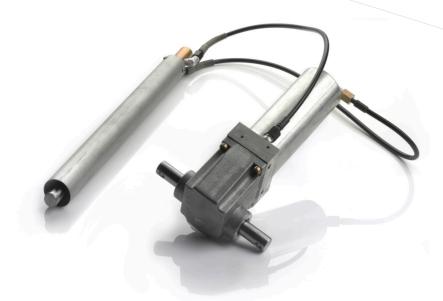

- The DMI is a reliable hydraulic actuator set for every application where our self-contained units cannot solve your problem.
  Pump, cylinder, couplers and hoses are combined into one, compact, maintenance-free unit.
- Pump and cylinder are connected through hoses. The set is delivered fully assembled and tested. The DMI is ideal for applications with limited space.
- Every DMI comes with a pressure relief valve and a flow control valve to ensure smooth descent. The DMI is easy to install and is built for long life.