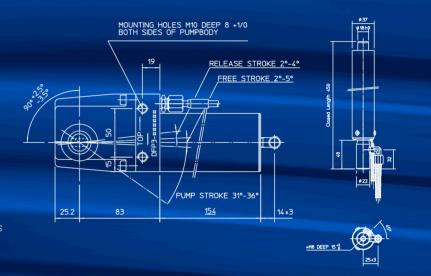

| SPECIFICATIONS              |                                               |
|-----------------------------|-----------------------------------------------|
| Stroke lengths:             | Multiple possibilities between 165 and 250 mm |
| Maximum dynamic push force: | 6 kN                                          |
| Descent control:            | Flow control valve                            |
| Pressure relief valve:      | Installed                                     |
| Single acting cylinder      |                                               |